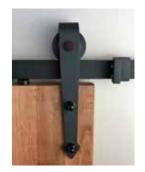

EXTERIOR: EAR41 INTERIOR: AR41

EXTERIOR: EAR43A INTERIOR: AR43A

EXTERIOR: EAR43

EXTERIOR: EAR43B

EXTERIOR: EAR44

INTERIOR: AR43C

EXTERIOR: EAR41D

EXTERIOR: EAR63

AR43C DOOR WITH CLASSIC BLACK

AR43B DOOR WITH INDUSTRIAL TRACK

CLASSIC BLACK

CLASSIC STAINLESS

INDUSTRIAL TRACK

MEDIEVAL TRACK