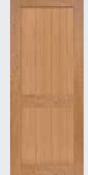

EXTERIOR: EAR41 INTERIOR: AR41

EXTERIOR: EAR43A INTERIOR: AR43A

EXTERIOR: EAR43

EXTERIOR: EAR43B

EXTERIOR: EAR44

INTERIOR: AR43C

EXTERIOR: EAR41D

EXTERIOR: EAR63