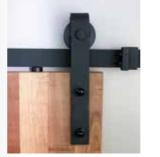

EXTERIOR: EAR41 INTERIOR: AR41

EXTERIOR: EAR43A INTERIOR: AR43A

EXTERIOR: EAR43

EXTERIOR: EAR43B

EXTERIOR: EAR44

INTERIOR: AR43C

EXTERIOR: EAR41D

EXTERIOR: EAR63

AR43C DOOR WITH CLASSIC BLACK

AR43B DOOR WITH INDUSTRIAL TRACK

CLASSIC BLACK

CLASSIC STAINLESS

INDUSTRIAL TRACK

MEDIEVAL TRACK