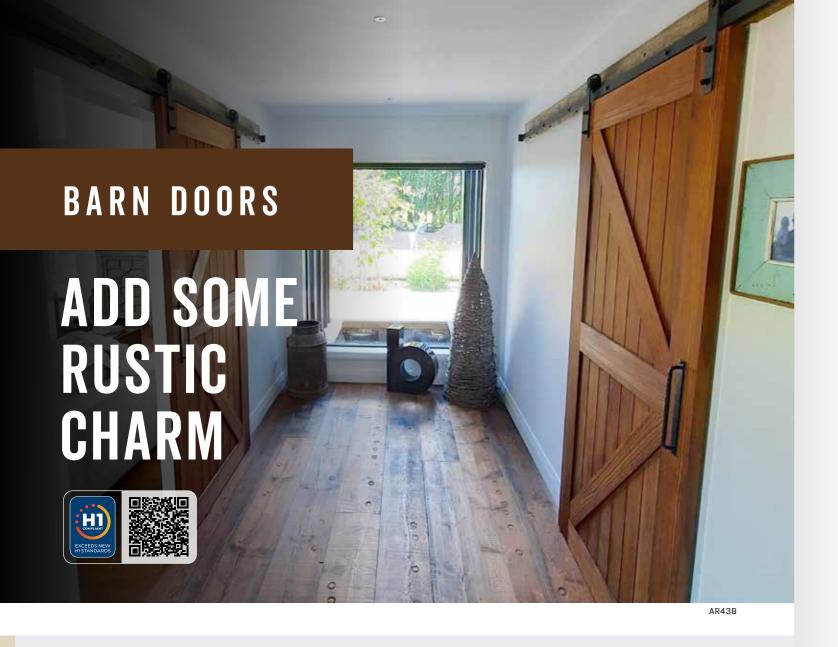

EXTERIOR: EAR41 INTERIOR: AR41

EXTERIOR: EAR43A INTERIOR: AR43A

EXTERIOR: EAR43

EXTERIOR: EAR43B

EXTERIOR: EAR44

INTERIOR: AR43C

EXTERIOR: EAR41D

EXTERIOR: EAR63

AR43C DOOR WITH CLASSIC BLACK

AR43B DOOR WITH INDUSTRIAL TRACK

CLASSIC BLACK

CLASSIC STAINLESS

INDUSTRIAL TRACK

MEDIEVAL TRACK