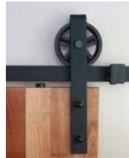

EXTERIOR: EAR41 INTERIOR: AR41

EXTERIOR: EAR43A INTERIOR: AR43A

EXTERIOR: EAR43

EXTERIOR: EAR43B

EXTERIOR: EAR44

INTERIOR: AR43C

EXTERIOR: EAR41D

EXTERIOR: EAR63

AR43C DOOR WITH CLASSIC BLACK

AR43B DOOR WITH INDUSTRIAL TRACK

CLASSIC BLACK

CLASSIC STAINLESS

INDUSTRIAL TRACK

MEDIEVAL TRACK