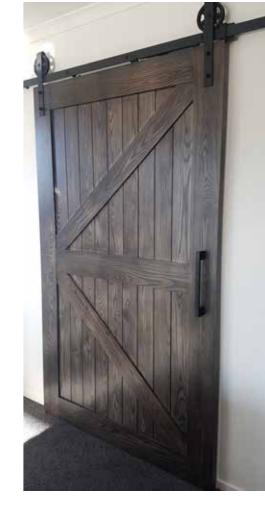

AR43C DOOR WITH CLASSIC BLACK

AR43B DOOR WITH INDUSTRIAL TRACK

CLASSIC BLACK

CLASSIC STAINLESS

INDUSTRIAL TRACK

MEDIEVAL TRACK