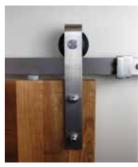

EXTERIOR: EAR41 INTERIOR: AR41

EXTERIOR: EAR43A INTERIOR: AR43A

EXTERIOR: EAR43

EXTERIOR: EAR43B

EXTERIOR: EAR44

INTERIOR: AR43C

EXTERIOR: EAR41D

EXTERIOR: EAR63

AR43C DOOR WITH CLASSIC BLACK

AR43B DOOR WITH INDUSTRIAL TRACK

CLASSIC BLACK

CLASSIC STAINLESS

INDUSTRIAL TRACK

MEDIEVAL TRACK