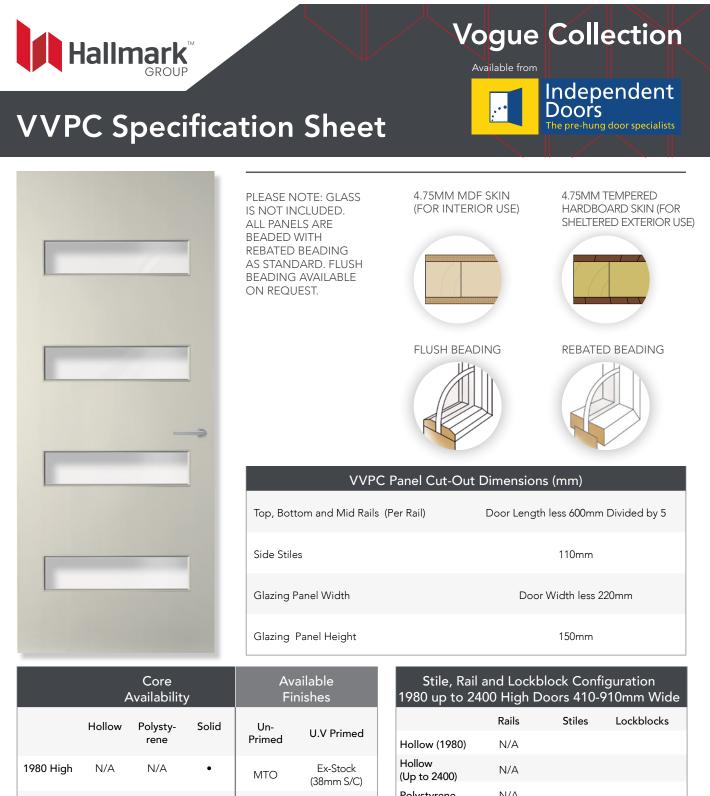

|           | Å       | Availability | /     | Finishes |                        | 1980 up to 2400 High Doors 410-910 |        |          |          |   |
|-----------|---------|--------------|-------|----------|------------------------|------------------------------------|--------|----------|----------|---|
|           | Hollow  | Polysty-     | Solid | Un-      | U.V Primed             |                                    |        | Rails    | Stiles   | L |
|           |         | rene         |       | Primed   | U.V Frimed             | Hollow                             | (1980) | N/A      |          |   |
| 1980 High | N/A     | N/A          | •     | мто      | Ex-Stock<br>(38mm S/C) | Hollow<br>(Up to 2                 | 2400)  | N/A      |          |   |
| Up to     | N/A     | N/A          | •     |          | Ex-Stock               | Polysty                            | rene   | N/A      |          |   |
| 2400 High | 1 1/7 ( | 1.177        |       | MTO      | (38mm S/C)             | Solid<br>(Up to 2                  | 2400)  | Ex 140mm | Ex 35mm  |   |
| 2700 High | N/A     | N/A          | •     | МТО      | MTO                    | 960mm                              | -      | Ex 105mm | Ex 105mm |   |
| Oversize  | N/A     | N/A          | N/A   | мто      | N/A                    | >2400m                             | m High | Ex 105mm | Ex 105mm |   |

| Skin and Thickness Options (MDF Skins) |        |      |             |             |            |  |  |  |  |  |  |
|----------------------------------------|--------|------|-------------|-------------|------------|--|--|--|--|--|--|
|                                        | 34.5mm | 37mm | 38mm        | 39.5mm      | 42mm       |  |  |  |  |  |  |
| Hollow                                 | N/A    | N/A  | N/A         | N/A         | N/A        |  |  |  |  |  |  |
| Polystyrene                            | N/A    | N/A  | N/A         | N/A         | N/A        |  |  |  |  |  |  |
| Solid                                  | N/A    | N/A  | 4.75mm Skin | 4.75mm Skin | 6.0mm Skin |  |  |  |  |  |  |
| Oversize                               | N/A    | N/A  | N/A         | N/A         | N/A        |  |  |  |  |  |  |

• All doors over 1210 wide supplied un-primed

• 'Oversize' is doors over 1210mm wide or

2700mm high

 Stock doors are standard sizes between 410mm and 910mm wide

Tempered hardboard faced doors available for sheltered exterior doors, 38mm, 39.5mm or 42mm options