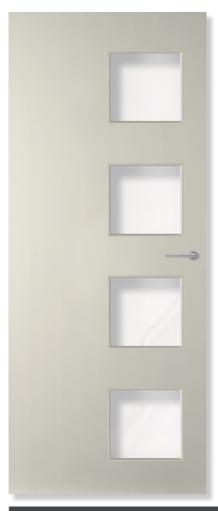

## **VVPD Specification Sheet**

PLEASE NOTE: GLASS
IS NOT INCLUDED.
ALL PANELS ARE
BEADED WITH
REBATED BEADING
AS STANDARD. FLUSH
BEADING AVAILABLE
ON REQUEST.

| VVPD Panel Cut-Out Dimensions (mm) |                                      |  |  |
|------------------------------------|--------------------------------------|--|--|
| Top Rail                           | 150mm                                |  |  |
| Bottom Rail                        | 150mm                                |  |  |
| Mid Rails (Per Rail)               | Door Length Less 1400mm Divided by 3 |  |  |
| Side Stile                         | 110mm                                |  |  |
| Glazing Panel Width                | 275mm                                |  |  |
| Glazing Panel Height               | 275mm                                |  |  |