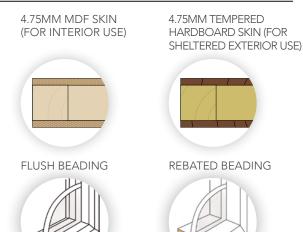

## **VVPD Specification Sheet**

PLEASE NOTE: GLASS
IS NOT INCLUDED.
ALL PANELS ARE
BEADED WITH
REBATED BEADING
AS STANDARD. FLUSH
BEADING AVAILABLE
ON REQUEST.

| VVPD Panel Cut-Out Dimensions (mm) |                                      |  |  |
|------------------------------------|--------------------------------------|--|--|
| Top Rail                           | 150mm                                |  |  |
| Bottom Rail                        | 150mm                                |  |  |
| Mid Rails (Per Rail)               | Door Length Less 1400mm Divided by 3 |  |  |
| Side Stile                         | 110mm                                |  |  |
| Glazing Panel Width                | 275mm                                |  |  |
| Glazing Panel Height               | 275mm                                |  |  |

| Skin and Thickness Options (MDF Skins) |             |            |             |             |            |  |  |  |
|----------------------------------------|-------------|------------|-------------|-------------|------------|--|--|--|
|                                        | 34.5mm      | 37mm       | 38mm        | 39.5mm      | 42mm       |  |  |  |
| Hollow                                 | N/A         | N/A        | 4.75mm Skin | 4.75mm Skin | 6.0mm Skin |  |  |  |
| Polystyrene                            | 4.75mm Skin | 6.0mm Skin | 4.75mm Skin | 4.75mm Skin | 6.0mm Skin |  |  |  |
| Solid                                  | N/A         | N/A        | 4.75mm Skin | 4.75mm Skin | 6.0mm Skin |  |  |  |
| Oversize                               | N/A         | 6.0mm Skin | N/A         | N/A         | 6.0mm Skin |  |  |  |

- All doors over 1210 wide supplied un-primed
- 'Oversize' is doors over 1210mm wide or 2700mm high
- All hollow and polystyrene doors have double lock blocks
- Stock doors are standard sizes between 410mm and 910mm wide
- Tempered hardboard faced doors available for sheltered exterior doors, 38mm, 39.5mm or 42mm options