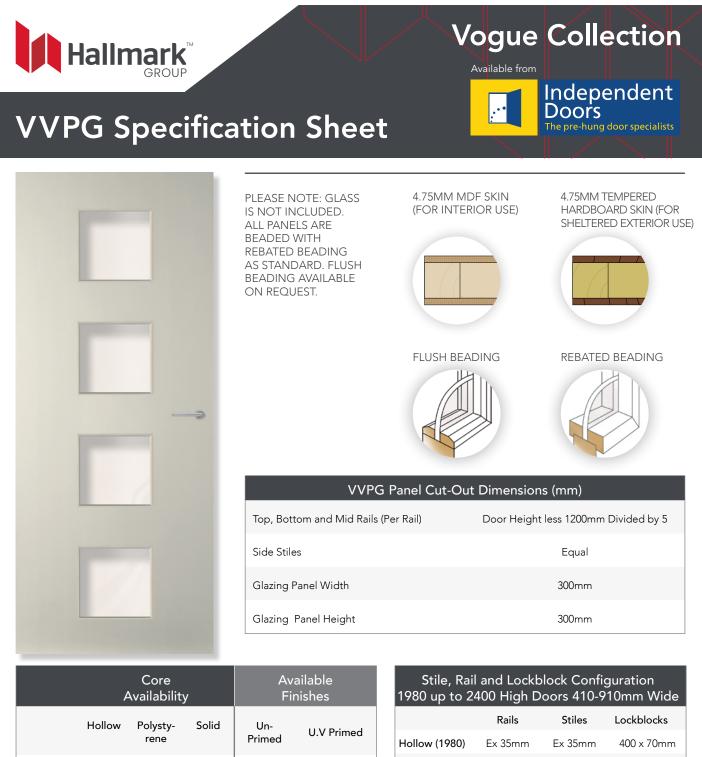

|           | Availability |          |       | Finishes |                        | 1980 up to 2400 High Doors 410-910mm Wide |                        |          |          |                |
|-----------|--------------|----------|-------|----------|------------------------|-------------------------------------------|------------------------|----------|----------|----------------|
|           | Hollow       | Polysty- | Solid | Un-      | U.V Primed             |                                           |                        | Rails    | Stiles   | Lockblocks     |
|           |              | rene     |       | Primed   | 0.v Primed             |                                           | Hollow (1980)          | Ex 35mm  | Ex 35mm  | 400 x 70mm     |
| 1980 High | •            | •