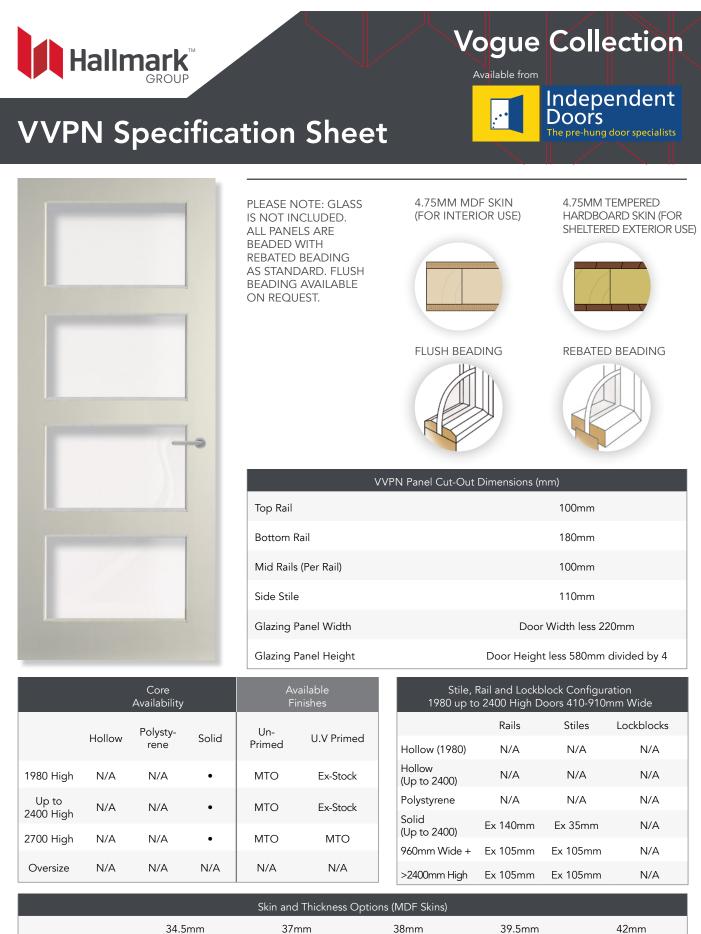

• All doors over 1210 wide supplied un-primed

'Oversize' is doors over 1210mm wide or 2700mm high

 Stock doors are standard sizes between 410mm and 910mm wide Tempered hardboard faced doors available for sheltered exterior doors, 38mm, 39.5mm or 42mm options