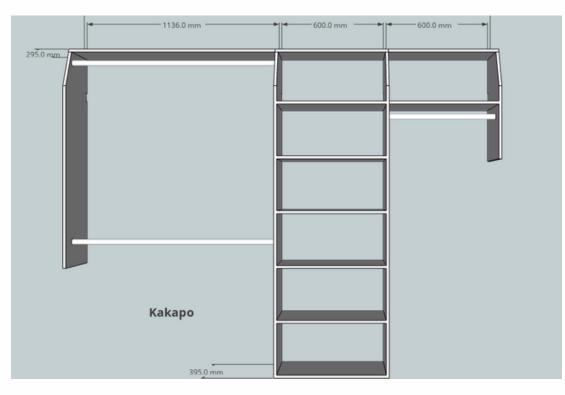

These options come in White or our 7 Standard colours.

If you are wanting a simple yet functional wardrobe organiser, consider our Kakapo or Kea combinations.

These double and single hanging spaces are great for long or short items of clothing such as dresses, shirts, pants and jackets. The shelves provide a great space for organising T-shirts, Jerseys, Shorts and more.

Shelving offered in a choice of standard widths; 400mm, 500mm or 600mm, all Robesmart products come with hanging track and wall suspension system and matching soft close drawers. With a choice of reach in or walk in options.