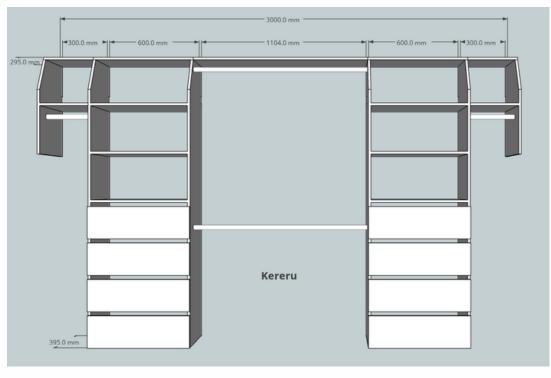

Our Kereru, Kaka and Kiwi Robesmart Organisers are simple and stylish, providing practical and functional features.

These options come standard with 4 drawers with euro style handles.

The double hanging rods finished in Polished Chrome, provide ample hanging space for dresses, shirts and pants.

Shelving offered in a choice of standard widths; 400mm, 500mm or 600mm, all Robesmart products come with hanging track and wall suspension system and matching soft close drawers. With a choice of reach in or walk in options.