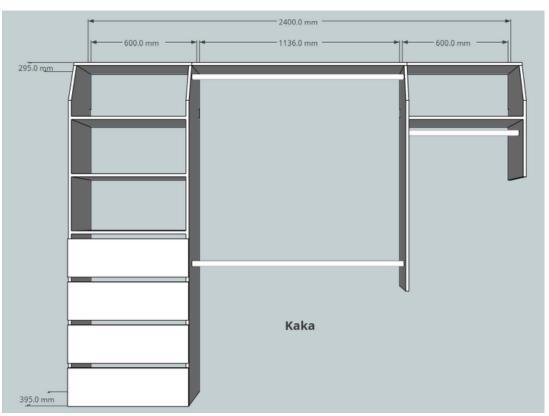

Our Kereru, Kaka and Kiwi Robesmart Organisers are simple and stylish, providing practical and functional features.

These options come standard with 4 drawers with euro style handles.

The double hanging rods finished in Polished Chrome, provide ample hanging space for dresses, shirts and pants.

Shelving offered in a choice of standard widths; 400mm, 500mm or 600mm, all Robesmart products come with hanging track and wall suspension system and matching soft close drawers. With a choice of reach in or walk in options.