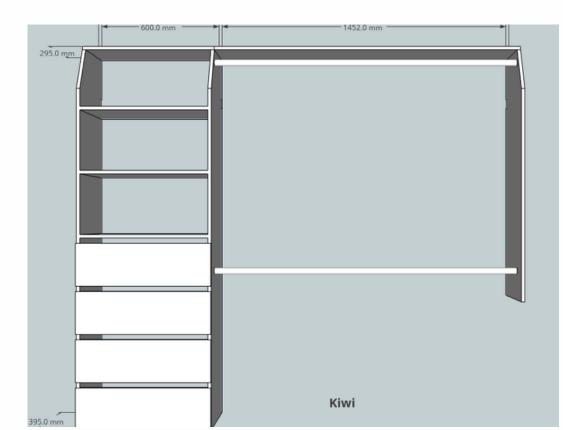

Our Kereru, Kaka and Kiwi Robesmart Organisers are simple and stylish, providing practical and functional features.

These options come standard with 4 drawers with euro style handles.

The double hanging rods finished in Polished Chrome, provide ample hanging space for dresses, shirts and pants.

Shelving offered in a choice of standard widths; 400mm, 500mm or 600mm, all Robesmart products come with hanging track and wall suspension system and matching soft close drawers. With a choice of reach in or walk in options.