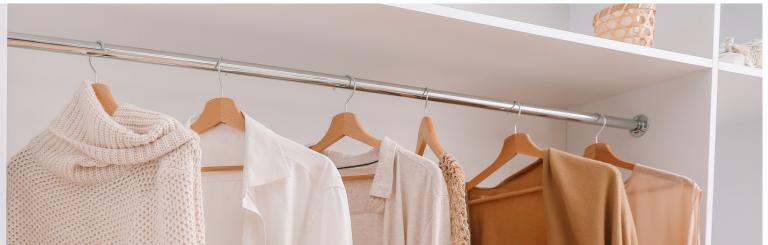

#### **MODERN DESIGN**

Get smart with our robe organisers.
These configurations provide shelving, drawers and hanging spaces to assist you with creating an organised wardrobe.
Accessories can be added for further optimisation.

Our Kereru, Kaka and Kiwi Robesmart Organisers are simple and stylish, providing practical and functional features.

These options come standard with 4 drawers with euro style handles.

The double hanging rods finished in Polished Chrome, provide ample hanging space for dresses, shirts and pants.

Shelving offered in a choice of standard widths; 400mm, 500mm or 600mm, all Robesmart products come with hanging track and wall suspension system and matching soft close drawers. With a choice of reach in or walk in options.