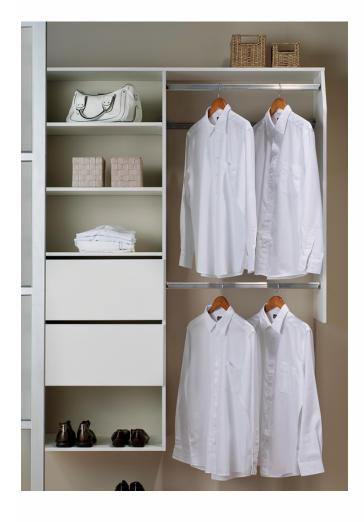

These options come in White or our 7 Standard colours.

If you are wanting a simple yet functional wardrobe organiser, consider our Kakapo or Kea combinations.

These double and single hanging spaces are great for long or short items of clothing such as dresses, shirts, pants and jackets. The shelves provide a great space for organising T-shirts, Jerseys, Shorts and more.

Shelving offered in a choice of standard widths; 400mm, 500mm or 600mm, all Robesmart products come with hanging track and wall suspension system and matching soft close drawers. With a choice of reach in or walk in options.