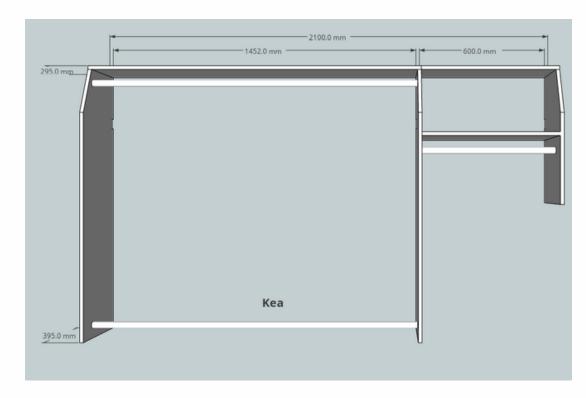

These options come in White or our 7 Standard colours.

If you are wanting a simple yet functional wardrobe organiser, consider our Kakapo or Kea combinations.

These double and single hanging spaces are great for long or short items of clothing such as dresses, shirts, pants and jackets. The shelves provide a great space for organising T-shirts, Jerseys, Shorts and more.

Shelving offered in a choice of standard widths; 400mm, 500mm or 600mm, all Robesmart products come with hanging track and wall suspension system and matching soft close drawers. With a choice of reach in or walk in options.