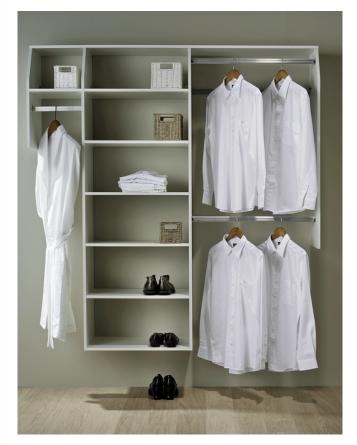

These options come in White or our 7 Standard colours.

If you are wanting a simple yet functional wardrobe organiser, consider our Kakapo or Kea combinations.

These double and single hanging spaces are great for long or short items of clothing such as dresses, shirts, pants and jackets. The shelves provide a great space for organising T-shirts, Jerseys, Shorts and more.

Shelving offered in a choice of standard widths; 400mm, 500mm or 600mm, all Robesmart products come with hanging track and wall suspension system and matching soft close drawers. With a choice of reach in or walk in options.