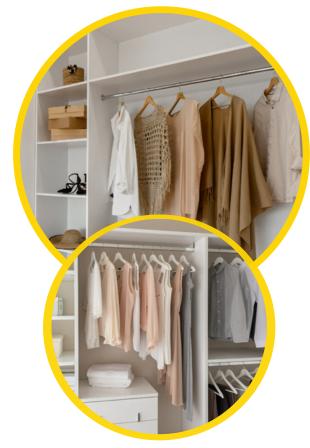

#### **MODERN DESIGN**

Get smart with our robe organisers.
These configurations provide shelving, drawers and hanging spaces to assist you with creating an organised wardrobe.
Accessories can be added for further optimisation.

Our Kereru, Kaka and Kiwi Robesmart Organisers are simple and stylish, providing practical and functional features.

These options come standard with 4 drawers with euro style handles.

The double hanging rods finished in Polished Chrome, provide ample hanging space for dresses, shirts and pants.

Shelving offered in a choice of standard widths; 400mm, 500mm or 600mm, all Robesmart products come with hanging track and wall suspension system and matching soft close drawers. With a choice of reach in or walk in options.