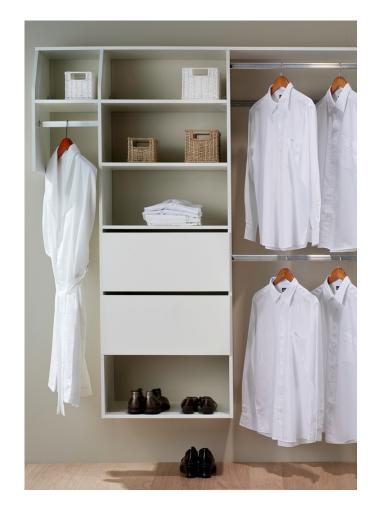

#### **MODERN DESIGN**

Get smart with our robe organisers.
These configurations provide shelving, drawers and hanging spaces to assist you with creating an organised wardrobe.
Accessories can be added for further optimisation.

Our Kereru, Kaka and Kiwi Robesmart Organisers are simple and stylish, providing practical and functional features.

These options come standard with 4 drawers with euro style handles.

The double hanging rods finished in Polished Chrome, provide ample hanging space for dresses, shirts and pants.

Shelving offered in a choice of standard widths; 400mm, 500mm or 600mm, all Robesmart products come with hanging track and wall suspension system and matching soft close drawers. With a choice of reach in or walk in options.