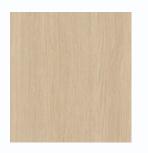

These options come in White or our 7 Standard colours.

**Black Forest** - Timberland

**French Oak** - Velvet

**Hamptons Elm** - Velvet

**Hickory Walnut** - Timberland

**Smoked Eucalyptus** - Timberland

**Premium Oak** - Woodgrain

**Premium Ply** - Velvet

Robesmart organisers are available in white & our 7 standard colours