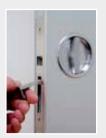

#### **Technical Information**

- The top rail has been designed to take the CS quick release mounting plates for sliding doors.
- Once installed, there are no visible screws or fastenings.
- A 'U' guide is fitted for sliding doors, ensuring a perfect slide every time.
- A neat edge clashing detail runs down the two vertical edges of the door.