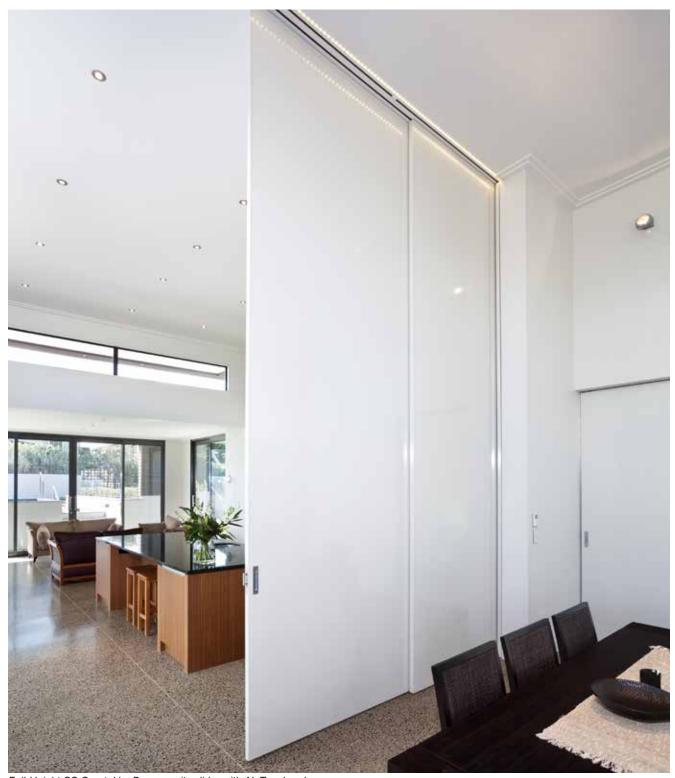

Full-Height CS OvertakingDoors cavity slider with AluTec door leaves

Cavity Slider with AluTec door

AutoCav with AluTec door

Full-Height track with AluTec

Conditions apply. CS ALUTEC® (O.D. 2007). 60075 - 09.2021

#### **Features**

The **CS AluTec**® is a top of the line flush aluminium door leaf suitable for a wide range of applications, including sliding, pivot and hinged. It is designed to withstand the elements and may be used in both interior and exterior situations.

- The frame is constructed entirely of aluminium to reduce the risk of bowing.
- Stable construction makes the AluTec ideal for oversized doors.
- Hidden fixings are made from either zinc coated steel or aluminium.
- Easy to clean and maintain.

- Doors are pre-finished in the colour of your choice from a selected range.
- Available in door sizes up to 3m high x 4.5m wide (large doors may require a vertical sheet join).
- CaviLock and other hinged door hardware can be factory fitted, ensuring a perfect fit every time.