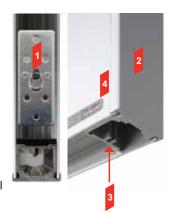

#### **Technical Information**

- The top rail has been designed to take the CS quick release mounting plates for sliding doors.
- Once installed, there are no visible screws or fastenings.
- A 'U' guide is fitted for sliding doors, ensuring a perfect slide every time.
- A neat edge clashing detail runs down the two vertical edges of the door.